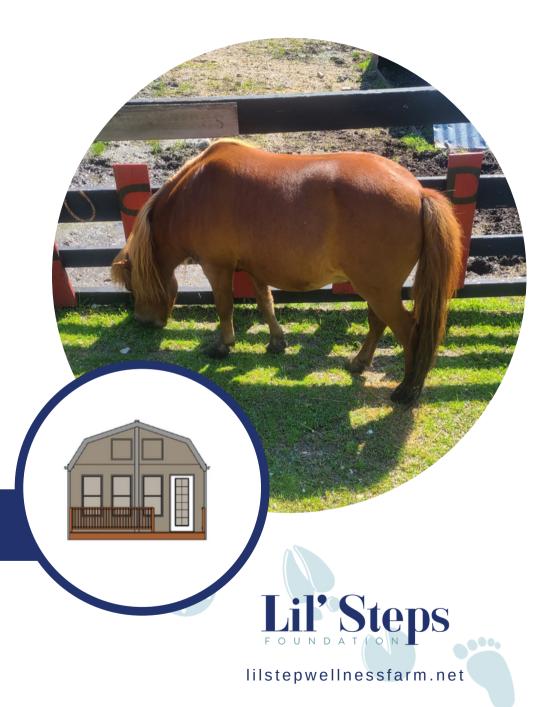

## BEcome a Lil' Steps Wellness Centre Office SPONSOR

As a Lil' Steps Wellness Centre **Office Sponsor**, you will receive:

- Your brand logo prominently displayed on the door of one of two offices inside the Wellness Centre
- Logo clearly highlighted on our website at lilstepswellnessfarm.net
- Monthly social media mentions Facebook & Instagram
- Your logo advertised in our monthly Lil'
  Newsletter
- Brand mentions during **media interviews** including TV, radio, newspapers & podcasts

Investment \$1,000

The Lil' Steps Wellness Centre is projected to welcome up to 200 more clients to the farm every month for one-on-one sessions, workshops, and programs. Most are returning clients - giving your brand repeated exposure!